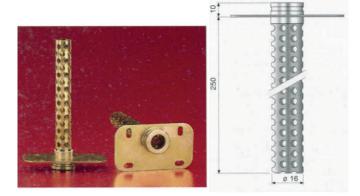

90mm long

© Copyright Annicom. All Rights Reserved

Annicom Ltd Unit 21, Highview, Bordon, Hampshire. GU35 0AX Tel: +44 (0)1420 487788 Fax: +44 (0)1420 487799 Email: sales@annicom.com Website: www.annicom.com



## Installation

The AX-TI-95-H10 series of immersion thermostats should be installed by a suitably qualified technician in accordance with any guidelines for the device and the equipment which it is to be connected to. Field wiring should be installed to satisfy the requirements set out by the manufacturer of the equipment being connected to. As a general rule screened cable should be used to connect signal to a BMS or other controller.

# Connections



# AX-TC-CP-90

Copper Immersion Pocket 90mm



# AX-TC-VT-120

Fixing Flange 120mm





**AX-TC-VT-250** Fixing Flange 250mm



# **Datasheet Contents**

Every effort has been taken in the production of this data sheet to ensure accuracy. Axio do not accept responsibility for any damage, expense, injury, loss or consequential loss resulting from any errors or omissions. Axio has a policy of continuous improvement and reserves the right to change this specification without notice.