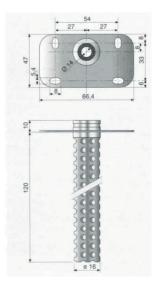

# AX-TC-CP-90

Copper Immersion Pocket 90mm

# AX-TC-VT-120

Fixing Flange 120mm

**AX-TC-VT-250** Fixing Flange 250mm