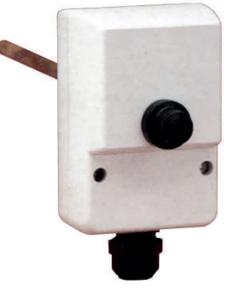

## **Product Overview**

The AX-T1-95-H10 Immersion Thermostat is a manual reset temperature limiting thermostat with failsafe where direct fitting is required by means of a pocket. These units provide a maximum temperature limiting function of water temperature detected along a 90mm probe.

#### **Product Specifications**

| Sensitive Element: |         | Brass probe             |
|--------------------|---------|-------------------------|
| Stages:            |         | 1 stage                 |
| Control Range:     |         | 70 to 120°C             |
| Switch Type:       |         | SDPT Volt Free Contacts |
| Switch Rating:     |         | 16A @ 250Vac (3)        |
| Ambient Range:     | Housing | 0 to 90°C               |
|                    | Probe   | -30 to 150°C            |
| Housing:           |         | ABS                     |
| Dimensions :       |         | 90 x 60 x 45mm          |
| Protection:        |         | IP40                    |
| Country of Origin: |         | Italy                   |
|                    |         |                         |