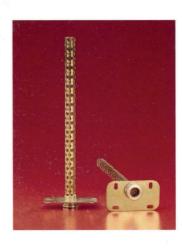

# AX-TC-CP-90

Copper Immersion Pocket 90mm

# AX-TC-VT-120

Fixing Flange 120mm

**AX-TC-VT-250** Fixing Flange 250mm