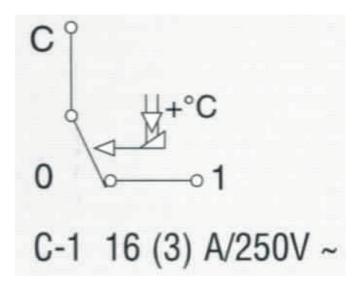

# Connections

#### **Product Specifications**

| Sensitive Element: |         | Brass probe             |
|--------------------|---------|-------------------------|
| Stages:            |         | 1 stage                 |
| Control Range:     |         | 70 to 120°C             |
| Switch Type:       |         | SDPT Volt Free Contacts |
| Switch Rating:     |         | 16A @ 250Vac (3)        |
| Ambient Range:     | Housing | 0 to 90°C               |
|                    | Probe   | -30 to 150°C            |
| Housing:           |         | ABS                     |
| Dimensions :       |         | 90 x 60 x 45mm          |
| Protection:        |         | IP40                    |
| Country of Origin: |         | Italy                   |
|                    |         |                         |