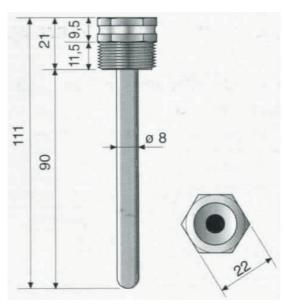

## **Product Overview**

The AX-T1-95-H10 Immersion Thermostat is a manual reset temperature limiting thermostat with failsafe where direct fitting is required by means of a pocket. These units provide a maximum temperature limiting function of water temperature detected along a 90mm probe.

• 16A @ 250Vac Switch Rating

• Failsafe

- Features
  - Manual reset
  - 90mm Brass probe for fitting in a pocket

# **Order Codes**

AX-TI-95-H10Immersion Thermostat with Manual Reset Limiter and FailsafeAX-TC-CP-90Copper Immersion pocket for capillary, 1/2" BSP 90mm long

© Copyright Annicom. All Rights Reserved

Annicom Ltd Unit 21, Highview, Bordon, Hampshire. GU35 0AX Tel: +44 (0)1420 487788 Fax: +44 (0)1420 487799 Email: sales@annicom.com Website: www.annicom.com