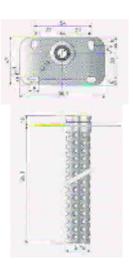

AX-TC-VT-120 Fixing Flange with ventilated tube 120mm AX-TC-VT-250 Fixing Flange with ventilated tube 250mm

AX-TC-CP-90 Copper Immersion pocket for capillary 1/2" BSP 90mm long

AX-TC-9520 - Issue 1.1 - 6/12/2011

### **Connection**

**AX-TC-VT-120** Fixing flange 120mm

AX-TC-VT-250 Fixing flange 250mm

**AX-TC-CP-90** Copper Immersion pocket 90mm