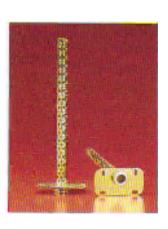

### **Product Overview**

The AX-TC-9520 Capillary Thermostat are a range of units for heating, cooling and air conditioning systems in well polluted areas (dusty and damp ). These units provide a switched output based on the average temperature detected along a one and a half metre capillary sensor. The copper element is suitable for non-agressive liquids and gases

### **Features**

- Four Temperature ranges
- 1.5 Metre capillary as standard (4.5m option)
- 16A @250Vac Switch Rating
- Easy adjustment of setpoint

## **Product Specifications**

Sensitive Element: Liquid filled coiled copper bulb

Stages; 1 stage

**Control Range:** -35 to + 35 degC

-60 0 to 60 degC -90 0 to 90 degC

Switch Type: SDPT Volt Free Contacts

**Switch Rating:** C1 16A(3) @ 250Vac

C2 6A(1) @ 250Vac

**Switching Differential:** 2 to 5K

Capillary: 1.5 metres of 2mm diam copper

**Ambient range:** Housing 0 to 90 degC

Capillary -30 to + 150 deg C

Housing: ABS

**Dimensions:** Housing  $90(h) \times 60(w) \times 45(d)$ mm