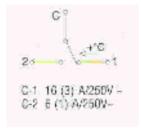

## **Product Specifications**

Sensitive Element: Liquid filled coiled copper bulb

Stages; 1 stage

**Control Range:** -35 to + 35 degC

-60 0 to 60 degC -90 0 to 90 degC

Switch Type: SDPT Volt Free Contacts

**Switch Rating:** C1 16A(3) @ 250Vac

C2 6A(1) @ 250Vac

**Switching Differential:** 2 to 5K

Capillary: 1.5 metres of 2mm diam copper

**Ambient range:** Housing 0 to 90 degC

Capillary -30 to + 150 deg C

Housing: ABS

**Dimensions:** Housing  $90(h) \times 60(w) \times 45(d)$ mm