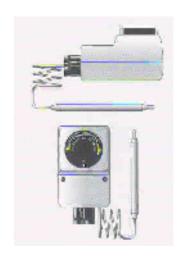

## **Product Specifications**

Sensitive Element: Liquid filled coiled copper bulb

Stages; 1 stage

**Control Range:** -35 to + 35 degC

-60 0 to 60 degC -90 0 to 90 degC

Switch Type: SDPT Volt Free Contacts

**Switch Rating:** C1 16A(3) @ 250Vac

C2 6A(1) @ 250Vac

**Switching Differential:** 2 to 5K

Capillary: 1.5 metres of 2mm diam copper

**Ambient range:** Housing 0 to 90 degC

Capillary -30 to + 150 deg C

Housing: ABS

**Dimensions:** Housing  $90(h) \times 60(w) \times 45(d)$ mm