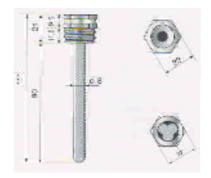

AX-TC-VT-120 Fixing Flange with ventilated tube 120mm AX-TC-VT-250 Fixing Flange with ventilated tube 250mm

AX-TC-CP-90 Copper Immersion pocket for capillary 1/2" BSP 90mm long

AX-TC-9520 - Issue 1.1 - 6/12/2011