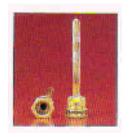

### **Product Overview**

The AX-TC-9520 Capillary Thermostat are a range of units for heating, cooling and air conditioning systems in well polluted areas (dusty and damp ). These units provide a switched output based on the average temperature detected along a one and a half metre capillary sensor. The copper element is suitable for non-agressive liquids and gases

### **Features**

- Four Temperature ranges
- 1.5 Metre capillary as standard (4.5m option)
- 16A @250Vac Switch Rating
- Easy adjustment of setpoint

## **Product Specifications**

Sensitive Element: Liquid filled coiled copper bulb

Stages; 1 stage

**Control Range:** -35 to + 35 degC

-60 0 to 60 degC -90 0 to 90 degC

Switch Type: SDPT Volt Free Contacts

**Switch Rating:** C1 16A(3) @ 250Vac

C2 6A(1) @ 250Vac

**Switching Differential:** 2 to 5K

Capillary: 1.5 metres of 2mm diam copper

**Ambient range:** Housing 0 to 90 degC

Capillary -30 to + 150 deg C

Housing: ABS

**Dimensions:** Housing  $90(h) \times 60(w) \times 45(d)$ mm