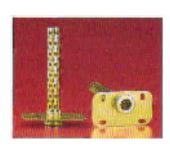

AX-TC-VT-120 Fixing Flange with ventilated tube 120mm AX-TC-VT-250 Fixing Flange with ventilated tube 250mm

AX-TC-CP-90 Copper Immersion pocket for capillary 1/2" BSP 90mm long

AX-TC-9520 - Issue 1.1 - 6/12/2011

### **Connection**

**AX-TC-VT-120** Fixing flange 120mm

AX-TC-VT-250 Fixing flange 250mm

**AX-TC-CP-90** Copper Immersion pocket 90mm