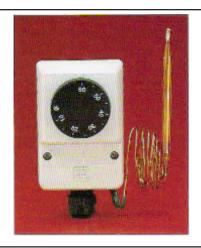

### **Product Overview**

The AX-TC-9520 Capillary Thermostat are a range of units for heating, cooling and air conditioning systems in well polluted areas (dusty and damp ). These units provide a switched output based on the average temperature detected along a one and a half metre capillary sensor. The copper element is suitable for non-agressive liquids and gases

### **Features**

- Four Temperature ranges
- 1.5 Metre capillary as standard (4.5m option)
- 16A @250Vac Switch Rating
- Easy adjustment of setpoint