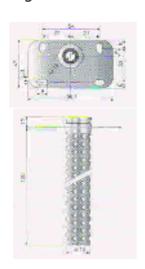

AX-TC-VT-120 Fixing Flange with ventilated tube 120mm AX-TC-VT-250 Fixing Flange with ventilated tube 250mm

AX-TC-CP-90 Copper Immersion pocket for capillary 1/2" BSP 90mm long

AX-TC-9520 - Issue 1.1 - 6/12/2011

### **Connection**

**AX-TC-VT-120** Fixing flange 120mm

AX-TC-VT-250 Fixing flange 250mm

**AX-TC-CP-90** Copper Immersion pocket 90mm