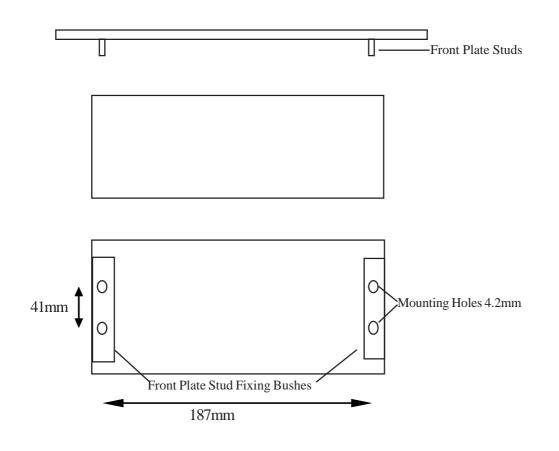

|
| Input:              |             | VFC from DDC                                           |
| Room Not in Use:    |             | RedLED                                                 |
| Input:              |             | VFC from DDC                                           |
|                     |             |                                                        |

#### **Order Codes**

ASS-69368A

Display Panel- steel c/w microban label 3 x LED Display 14.2mm digits as above

ASS-69368A - Issue 1.1 - Date: 6/2/2012

Page 1 of 3

Unit 21, Highview, High Street, Bordon, Hampshire. GU35 0AX. Tel: +44 (0)1420 487788 Fax: +44 (0)1420 487799 Email: sales@axio.co.uk www.axio.co.uk

#### Engraving



### Connections



ASS-69368A - Issue 1.1 - Date: 6/2/2012

# AXIO

## Mounting



ASS-69368A - Issue 1.1 - Date: 6/2/2012

Page 3 of 3