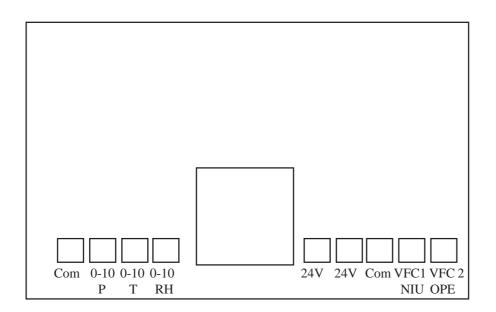

| Green LED                                              |
| Input:              |             | VFC from DDC                                           |
| Room Not in Use:    |             | RedLED                                                 |
| Input:              |             | VFC from DDC                                           |
|                     |             |                                                        |

#### **Order Codes**

ASS-69368A

Display Panel- steel c/w microban label 3 x LED Display 14.2mm digits as above

ASS-69368A - Issue 1.1 - Date: 6/2/2012

Page 1 of 3

Unit 21, Highview, High Street, Bordon, Hampshire. GU35 0AX. Tel: +44 (0)1420 487788 Fax: +44 (0)1420 487799 Email: sales@axio.co.uk www.axio.co.uk

#### Engraving



### Connections



ASS-69368A - Issue 1.1 - Date: 6/2/2012

# AXIO

## Mounting



ASS-69368A - Issue 1.1 - Date: 6/2/2012

Page 3 of 3