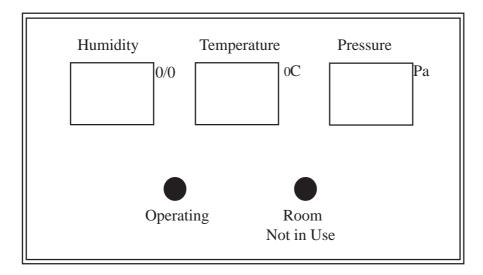

ating:</b>   |             | Green LED                                              |
| Input:              |             | VFC from DDC                                           |
| Room Not in Use:    |             | RedLED                                                 |
| Input:              |             | VFC from DDC                                           |
|                     |             |                                                        |

#### **Order Codes**

ASS-69368A

Display Panel- steel c/w microban label 3 x LED Display 14.2mm digits as above

ASS-69368A - Issue 1.1 - Date: 6/2/2012

Page 1 of 3

Unit 21, Highview, High Street, Bordon, Hampshire. GU35 0AX. Tel: +44 (0)1420 487788 Fax: +44 (0)1420 487799 Email: sales@axio.co.uk www.axio.co.uk

#### Engraving



### Connections



ASS-69368A - Issue 1.1 - Date: 6/2/2012

# AXIO

## Mounting



ASS-69368A - Issue 1.1 - Date: 6/2/2012

Page 3 of 3