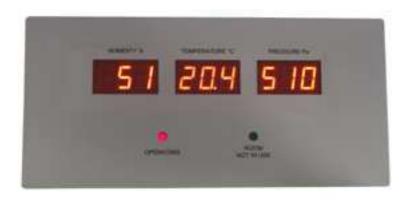

The Display unit is designed for fitting into an aperture in the wall, and will display the Temperature, Humidity and Differential pressure outside an Operaing Room or ICU. It will also give LED indication of when the room is in use. The unit accepts 3 x 0-10V and 2 Volt free signals from the BMS and is operated from 24Vac. The unit has a "Microban" label and the whole front plate clips to the top of the back box

#### **Product Specifications**

| Front Plate:        |             | Stainless Steel laminated with Microban Label          |
|---------------------|-------------|--------------------------------------------------------|
| Back Box:           |             | Zintec                                                 |
| <b>Dimensions:</b>  | Plate       | 230(W) x 152(H) x 1.6(D) mm                            |
|                     | Backbox     | 205(W) x 85(H) x 47(D) mm                              |
| Label:              |             | Made from Microban                                     |
| Terminals:          |             | 9 x terminal block 6A suitable for cable 0.5 to 2.5mm2 |
| Power Supply:       |             | 24Vac                                                  |
| Power Consumption:  |             | 400mA max                                              |
| Ambient Range:      |             | 0 to 50°C                                              |
| LED Displays        |             |                                                        |
| Temperature Range:  |             | 0 to 40 degC                                           |
| RH Range:           |             | 0 to 100% RH                                           |
| Pressure Range:     |             | 0 to 999 Pa                                            |
| LED Indicator Size: |             | 3 x digit 7 segment 14.2mm height                      |
| Display Resolution: |             | 0.2°C or 1% RH or 1 Pa                                 |
| LED Colour:         |             | Red                                                    |
| Input:              | Temperature | 0-10Vdc                                                |
|                     | RH          | 0-10Vdc                                                |
|                     | Pressure    | 0-10Vdc                                                |
| LED Indicators      |             |                                                        |
| LED Size:           |             | 8mm High Intensity                                     |
| <b>Operating:</b>   |             | Green LED                                              |
| Input:              |             | VFC from DDC                                           |
| Room Not in Use:    |             | RedLED                                                 |
| Input:              |             | VFC from DDC                                           |
|                     |             |                                                        |