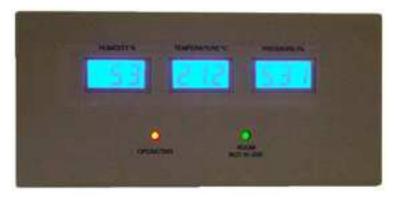

## AXIO

The Display unit is designed for fitting into an aperture in the wall, and will display the Temperature, Humidity and Differential pressure outside an Operaing Room or ICU. It will also give LED indication of when the room is in use. The unit accepts 3 x 0-10V and 2 Volt free signals from the BMS and is operated from 24Vac. The unit has a "Microban" label and the whole front plate clips to the top of the back box

#### **Product Specifications**

| Front Plate:        |             | Stainless Steel laminated with Microban Label          |
|---------------------|-------------|--------------------------------------------------------|
| Back Box:           |             | Zintec                                                 |
| <b>Dimensions:</b>  | Plate       | 230(W) x 152(H) x 1.6(D) mm                            |
|                     | Backbox     | 205(W) x 85(H) x 47(D) mm                              |
| Label:              |             | Made from Microban                                     |
| Terminals:          |             | 9 x terminal block 6A suitable for cable 0.5 to 2.5mm2 |
| Power Supply:       |             | 24Vac                                                  |
| Power Consumption:  |             | 400mA max                                              |
| Ambient Range:      |             | 0 to 50°C                                              |
| LCD Displays        |             |                                                        |
| Temperature Range:  |             | 0 to 40 degC                                           |
| RH Range:           |             | 0 to 100% RH                                           |
| Pressure Range:     |             | 0 to 999 Pa                                            |
| LED Indicator Size: |             | 3 x digit 14.2mm height                                |
| Display Resolution: |             | 0.2°C or 1% RH or 1 Pa                                 |
| Backlight Colour:   |             | Blue                                                   |
| Input :             | Temperature | 0-10Vdc                                                |
|                     | RH          | 0-10Vdc                                                |
|                     | Pressure    | 0-10Vdc                                                |
| LED Indicators      |             |                                                        |
| LED Size:           |             | 8mm High Intensity                                     |
| <b>Operating:</b>   |             | GreenLED                                               |
| Input:              |             | VFC from DDC                                           |
| Room Not in Use:    |             | RedLED                                                 |
| Input:              |             | VFC from DDC                                           |
|                     |             |                                                        |