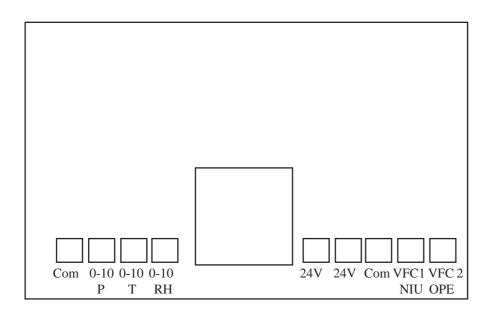

| GreenLED                                               |
| Input:              |             | VFC from DDC                                           |
| Room Not in Use:    |             | RedLED                                                 |
| Input:              |             | VFC from DDC                                           |
|                     |             |                                                        |

#### **Order Codes**

AX-LCD-3

Display Panel- steel c/w microban label 3 x LCD Display 14.2mm digits as above

AX-LCD-3 - Issue 1.0 - Date: 6/2/2012

Page 1 of 3

Unit 21, Highview, High Street, Bordon, Hampshire. GU35 0AX. Tel: +44 (0)1420 487788 Fax: +44 (0)1420 487799 Email: sales@axio.co.uk www.axio.co.uk

#### Engraving



### Connections



AX-LCD-3 - Issue 1.0 - Date: 6/2/2012

# AXIO

## Mounting



AX-LCD-3 - Issue 1.0 - Date: 6/2/2012