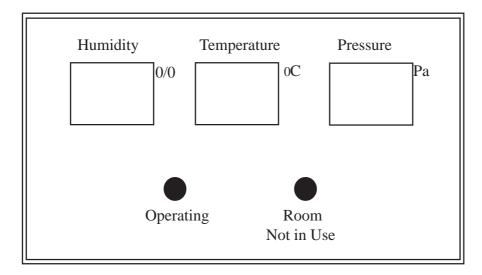

Operating:</b>   |             | GreenLED                                               |
| Input:              |             | VFC from DDC                                           |
| Room Not in Use:    |             | RedLED                                                 |
| Input:              |             | VFC from DDC                                           |
|                     |             |                                                        |

#### **Order Codes**

AX-LCD-3

Display Panel- steel c/w microban label 3 x LCD Display 14.2mm digits as above

AX-LCD-3 - Issue 1.0 - Date: 6/2/2012

Page 1 of 3

Unit 21, Highview, High Street, Bordon, Hampshire. GU35 0AX. Tel: +44 (0)1420 487788 Fax: +44 (0)1420 487799 Email: sales@axio.co.uk www.axio.co.uk

#### Engraving



### Connections



AX-LCD-3 - Issue 1.0 - Date: 6/2/2012

# AXIO

## Mounting



AX-LCD-3 - Issue 1.0 - Date: 6/2/2012