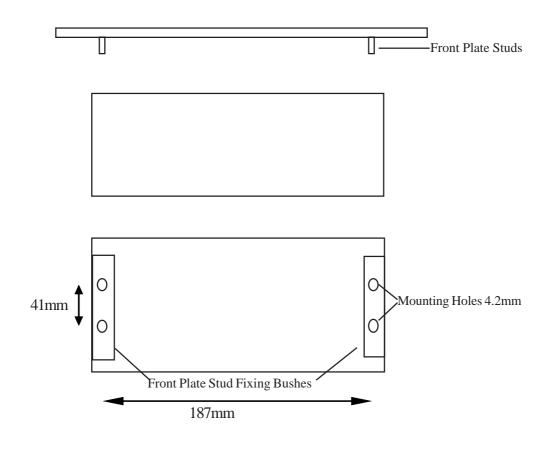

|
| Input:              |             | VFC from DDC                                           |
| Room Not in Use:    |             | RedLED                                                 |
| Input:              |             | VFC from DDC                                           |
|                     |             |                                                        |

#### **Order Codes**

AX-LCD-3

Display Panel- steel c/w microban label 3 x LCD Display 14.2mm digits as above

AX-LCD-3 - Issue 1.0 - Date: 6/2/2012

Page 1 of 3

Unit 21, Highview, High Street, Bordon, Hampshire. GU35 0AX. Tel: +44 (0)1420 487788 Fax: +44 (0)1420 487799 Email: sales@axio.co.uk www.axio.co.uk

#### Engraving



### Connections



AX-LCD-3 - Issue 1.0 - Date: 6/2/2012

# AXIO

## Mounting



AX-LCD-3 - Issue 1.0 - Date: 6/2/2012