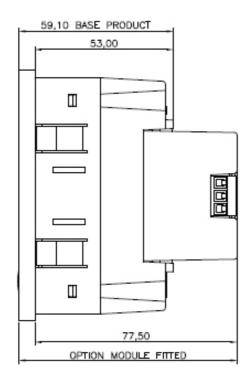

**Dimensions:** 96 x 96 x 64.1mm (depth behind panel with module 77.5mm depth)

**Cutout:** 92 x 92 mm

**Operating Temperature Range:** -10 to +55 deg C (0-90% RH non-condensing)

Front Protection Rating: IP52 (case rating IP 30)

### **Dimensions**