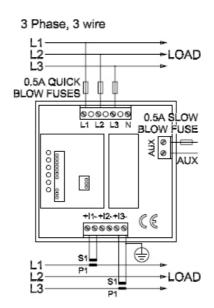

utput solid state relays 50mA @250Vac (2 max)

RS-485 2-wire half duplex (or Modbus RTU or Johnson Controls)

baud rate 2400, 4800, 9600, 19200, 38400

Enclosure: DIN 96 panel mount

**Dimensions:** 96 x 96 x 64.1mm (depth behind panel with module 77.5mm depth)

**Cutout:** 92 x 92 mm

**Operating Temperature Range:** -10 to +55 deg C (0-90% RH non-condensing)

Front Protection Rating: IP52 (case rating IP 30)

Weight: 300gms

**Conformity:** IEC 61326, IEC 61010-1, IEC 62053-21

Country of Origin: United Kingdom

#### **Order Codes -**

AX-KWH-Ci1 Cil Panel mounted digital metering system

-CI-PUL-01 Pulsed output

-CI-MOD-01 Modbus RS 485 output -3-G365-02 IP65 protective cover -3-C345-01 IP54 panel gasket

AX-KWH-Ci1- Issue 1.0 - Date 4/6/2010

Page 1 of 2



# **Wiring Diagrams -**







### **Dimensions**



## **Parameters**

| Button | Screen | Parameters                 |
|--------|--------|----------------------------|
| CT     | 1      | CT Ratio                   |
| Wh     | 2 3    | IMPORT Wh<br>EXPORT Wh     |
| Wh     | 4<br>5 | IMPORT VArh<br>EXPORT VArh |
| TEST   | 6      | Phase sequence diagnostic  |