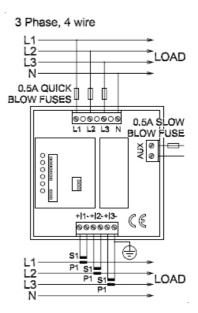

put solid state relays 50mA @250Vac (2 max)

RS-485 2-wire half duplex (or Modbus RTU or Johnson Controls)

baud rate 2400, 4800, 9600, 19200, 38400

Enclosure: DIN 96 panel mount

**Dimensions:** 96 x 96 x 64.1mm (depth behind panel with module 77.5mm depth)

**Cutout:** 92 x 92 mm

**Operating Temperature Range:** -10 to +55 deg C (0-90% RH non-condensing)

Front Protection Rating: IP52 (case rating IP 30)

Weight: 300gms

**Conformity:** IEC 61326, IEC 61010-1, IEC 62053-21

Country of Origin: United Kingdom

#### **Order Codes -**

AX-KWH-Ci1 Cil Panel mounted digital metering system

-CI-PUL-01 Pulsed output

-CI-MOD-01 Modbus RS 485 output -3-G365-02 IP65 protective cover -3-C345-01 IP54 panel gasket

AX-KWH-Ci1- Issue 1.0 - Date 4/6/2010

Page 1 of 2



# **Wiring Diagrams -**







### **Dimensions**



## **Parameters**

| Button | Screen | Parameters                 |
|--------|--------|----------------------------|
| CT     | 1      | CT Ratio                   |
| Wh     | 2 3    | IMPORT Wh<br>EXPORT Wh     |
| Wh     | 4<br>5 | IMPORT VArh<br>EXPORT VArh |
| TEST   | 6      | Phase sequence diagnostic  |