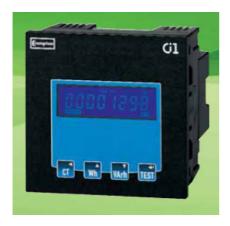

#### **Product Overview**

AX-KWH-Ci1 meter is an accurate and cost effective solution for measurement and display of kWh and VAr. Its easy programming, mounting and user friendly navigation makes the Ci1 the ideal choice for customers who require reliable energy measurement. The unit is mounted in a DIN 96 panel mounted enclosure, has a backlit LCD display and user programmeable CT ratios . The unit has a series of plug modules to give either 1 or 2 pulse o/p, or a RS485 communication module that can be programmed internally to respond either to Modbus-RTU or Johnson Controls.

#### **Features**

- DIN 96 enclosure
- Backlit LCD screen
- Bezel depth 6.1mm
- Plug-in output modules

- Programmable CT ratio
- True RMS measurement
- User programmable system configuration
- Exceptionally cost effective

## **Parameters**

| Button | Screen | Parameters                 |
|--------|--------|----------------------------|
| CT     | 1      | CT Ratio                   |
| Wh     | 2 3    | IMPORT Wh<br>EXPORT Wh     |
| Wh     | 4<br>5 | IMPORT VArh<br>EXPORT VArh |
| TEST   | 6      | Phase sequence diagnostic  |