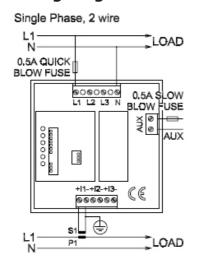

output solid state relays 50mA @250Vac (2 max)

RS-485 2-wire half duplex (or Modbus RTU or Johnson Controls)

baud rate 2400, 4800, 9600, 19200, 38400

Enclosure: DIN 96 panel mount

**Dimensions:** 96 x 96 x 64.1mm (depth behind panel with module 77.5mm depth)

**Cutout:** 92 x 92 mm

**Operating Temperature Range:** -10 to +55 deg C (0-90% RH non-condensing)

Front Protection Rating: IP52 (case rating IP 30)

Weight: 300gms

**Conformity:** IEC 61326, IEC 61010-1, IEC 62053-21

Country of Origin: United Kingdom

#### **Order Codes -**

AX-KWH-Ci1 Cil Panel mounted digital metering system

-CI-PUL-01 Pulsed output

-CI-MOD-01 Modbus RS 485 output -3-G365-02 IP65 protective cover -3-C345-01 IP54 panel gasket

AX-KWH-Ci1- Issue 1.0 - Date 4/6/2010

Page 1 of 2



# **Wiring Diagrams -**







### **Dimensions**



## **Parameters**

| Button | Screen | Parameters                 |
|--------|--------|----------------------------|
| CT     | 1      | CT Ratio                   |
| Wh     | 2 3    | IMPORT Wh<br>EXPORT Wh     |
| Wh     | 4<br>5 | IMPORT VArh<br>EXPORT VArh |
| TEST   | 6      | Phase sequence diagnostic  |