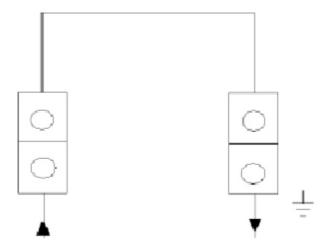

## Electro Thermal Link





## **Product Overview**

The AX-EP-TL2 Electro thermal link is used to interupt the electrical supply to a gas valve or alarm and is usually installed in a position where a fire hazard may occur e.g. above boilers. The link consists of a cast aluminium enclosure with a perforated cover having a temperature sensitive fuse

## **Features**

• Fast acting thermal fuse

5A @ 240Vac rating

# **Product Specifications**

Output Contacts:1 x SPDTContact Rating:10A @ 240V ac

**Keys:** 2 keys

**Dimensions:** 75mm x 50mm x 30mm (approx.)

**Temperature:** Ambient 0 to 180 deg C

Activation 72 deg C

Weight: 60 gms Protection: IP20

Country of Origin: United Kingdom

## **Order Codes**

AX-EP-TL2 - Electro Thermal Link

#### Connections



AX-EP-TL2- Issue 1.0- Date 26/10/2006