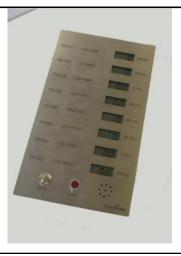

## AXIO

The Display unit is designed for fitting into an aperture in the wall, and will display Temperature, Humidity or Differential pressure or other Parameters- mounted on a brushed stainless steel plate. The unit accepts upto 8 x 0-10V from the BMS or Sensors and is operated from 24Vac. The whole front plate screws to the back box for ease of installation. The unit comes complete with a sounder , alarm LED and mute button

| Product Spe                                                                                                     | ecifications                        | ·                                                                              |                                       |                                 |  |
|-----------------------------------------------------------------------------------------------------------------|-------------------------------------|--------------------------------------------------------------------------------|---------------------------------------|---------------------------------|--|
| Front Plate:                                                                                                    |                                     | Brushed Stainless Steel                                                        |                                       |                                 |  |
| Back Box:                                                                                                       |                                     | Aluminium                                                                      |                                       |                                 |  |
| Dimensions:                                                                                                     | Plate                               | 159(W) x 285(H) x 1.6(D) mm                                                    |                                       |                                 |  |
|                                                                                                                 | Backbox                             | 127(W) x 253(H) x 36(D) mm                                                     |                                       |                                 |  |
| Terminals:                                                                                                      |                                     | Terminal block 6A suitable for cable 0.5 to 2.5mm2                             |                                       |                                 |  |
| Ambient Range:                                                                                                  |                                     | 0 to 50°C                                                                      |                                       |                                 |  |
|                                                                                                                 | <u>L(</u>                           | CD Displays                                                                    |                                       |                                 |  |
| Temperature Range:<br>RH Range:<br>Pressure Range:<br>LCD Size:<br>Display Resolution:<br>Alarm LED Indicator : |                                     | 0 to 50 degC<br>0 to 99% RH<br>-50 to +50 Pa or 0-100 Pa                       |                                       |                                 |  |
|                                                                                                                 |                                     |                                                                                |                                       | 3 x digit 10mm height           |  |
|                                                                                                                 |                                     |                                                                                |                                       | 0.2°C or 0.5% RH or 1 Pa<br>Red |  |
|                                                                                                                 |                                     |                                                                                | lr                                    |                                 |  |
|                                                                                                                 |                                     | Power Supply:                                                                  |                                       | 24Vac                           |  |
|                                                                                                                 |                                     | Power Consumption:                                                             |                                       | 600mA max                       |  |
| Input :                                                                                                         | Temperature                         | 0-10Vdc                                                                        |                                       |                                 |  |
|                                                                                                                 | RH                                  | 0-10Vdc                                                                        |                                       |                                 |  |
|                                                                                                                 | Pressure                            | 0-10Vdc                                                                        |                                       |                                 |  |
|                                                                                                                 | Gas                                 | 0-10Vdc                                                                        |                                       |                                 |  |
|                                                                                                                 | Alarm                               | VFC                                                                            |                                       |                                 |  |
| Country of Origin:                                                                                              |                                     | United Kingdom                                                                 |                                       |                                 |  |
|                                                                                                                 |                                     |                                                                                |                                       |                                 |  |
| Order Code:                                                                                                     |                                     |                                                                                |                                       |                                 |  |
| AX-DSP-8                                                                                                        | 8 LCD Dis                           | splay on a stainless steel plate as per above 8 x 0-10V input                  |                                       |                                 |  |
| AX-DSP-7                                                                                                        | 7 LCD Dis                           | 7 LCD Display on a stainless steel plate as per above 7 x 0-10V input          |                                       |                                 |  |
| AX-DSP-6                                                                                                        | 6 LCD Dis                           | 6 LCD Display on a stainless steel plate as per above 6 x 0-10V input          |                                       |                                 |  |
| AX-DSP-5 5 LCD Display on a stainless s                                                                         |                                     | splay on a stainless steel plate as per above 5 x 0-10V input                  | el plate as per above 5 x 0-10V input |                                 |  |
| AX-DSP-BB8                                                                                                      | X-DSP-BB8 Backbox made in Aluminium |                                                                                |                                       |                                 |  |
| AX-DSP-8 - Issue                                                                                                | 1.0 - Date: 8/1/20                  | 16                                                                             | Page 1 of 2                           |                                 |  |
|                                                                                                                 |                                     | , Highview, High Street, Bordon, Hampshire. GU35 0AX.<br>1. +44 (0)1420 487788 |                                       |                                 |  |