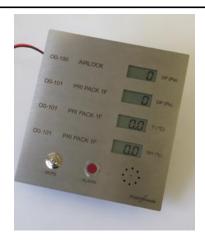

### Stainless Steel Display Panel with upto 4 LCD

The Display unit is designed for fitting into an aperture in the wall, and will display Temperature, Humidity or Differential pressure or other Parameters- mounted on a brushed stainless steel plate.

The unit accepts upto  $4 \times 0-10V$  from the BMS or Sensors and is operated from 24Vac. The whole front plate screws to the back box for ease of installation. The unit comes complete with a sounder , alarm LED and mute button

#### **Product Specifications**

Front Plate: Brushed Stainless Steel

Back Box: Aluminium

Dimensions: Plate 159(W) x 159(H) x 1.6(D) mm

Backbox 127(W) x 141(H) x 36(D) mm

Terminals: Terminal block 6A suitable for cable 0.5 to 2.5mm2

Alarm LED Indicator : Red

**Inputs** 

Power Supply: 24Vac
Power Consumption: 400mA max
Input: Temperature 0-10Vdc
RH 0-10Vdc

Pressure 0-10Vdc Gas 0-10Vdc Alarm VFC

Country of Origin: United Kingdom

Order Code:

AX-DSP-4 4 LCD Display on a stainless steel plate as per above 4 x 0-10V input AX-DSP-3 3 LCD Display on a stainless steel plate as per above 3 x 0-10V input AX-DSP-2 2 LCD Display on a stainless steel plate as per above 2 x 0-10V input AX-DSP-1 1 LCD Display on a stainless steel plate as per above 1 x 0-10V input