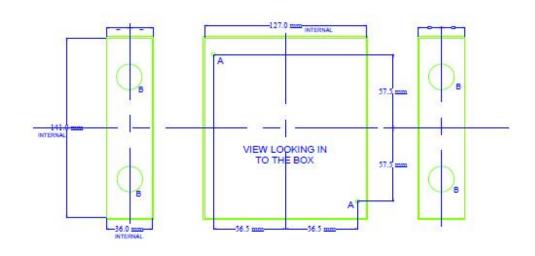

#### **Product Specifications**

Front Plate: Brushed Stainless Steel

Back Box: Aluminium

Dimensions: Plate 159(W) x 159(H) x 1.6(D) mm

Backbox 127(W) x 141(H) x 36(D) mm

Terminals: Terminal block 6A suitable for cable 0.5 to 2.5mm2

### Mounting Backbox

A = 2 off HOLES 3.2mm DIAMETER B = 4 off HOLES 20mm DIAMETER

MATERIAL: 0.9mm THICK ALUMINIUM

AX-DSP-4 - Issue 1.0 - Date: 8/1/2016