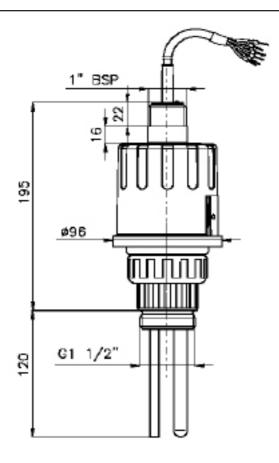

## **Dimensions**

**Intrinsically Safe Class** ATEX II 1 G Exia B T6 Ga

Cable Length 5m provided

Weatherproof Rating IP68 **Materials** Housing Plastic

**Process Connection** 1 1/2" BSP Polyproylene as standard ( PVDF option at additional cost) NPT option