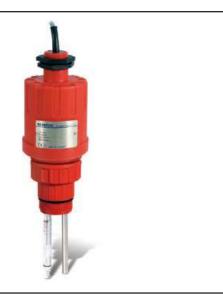

### **Product Overview**

The AX-ANA-LPP-xxx is an Analytical sensor for the measurement of Acidity (pH>7) and Alkalinity (pH<7) in liquids. The potential difference between the submerged and reference probes generates a voltage proportional to the concentration of the Hydrogen ions in the measured fluid. The long term stability and accuracy of the the measurement requires a periodic calibration of the sensors using the standard buffer solutions. There is the option of a relay and / or an LCD Display

## **Features**

- Measuring Range pH 0-14
- Easy to set-up

- Mounted on the top of a tank
- Variety of probes available

**Intrinsically Safe Class** ATEX II 1 G Exia B T6 Ga

Cable Length 5m provided

Weatherproof Rating IP68 **Materials** Housing Plastic

**Process Connection** 1 1/2" BSP Polyproylene as standard ( PVDF option at additional cost) NPT option